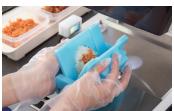

I. Set TOA Frame

5. Close the mold softly

2. Press the button

6. Shaping is done

3. Supply weighed rice

7. Put sea-weed around Rice-ball

4. Put ingredient

8. Finish to make