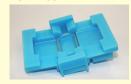

## **FBB-TOA**

- Enabling to make "fluffy, warm and good texture rice-ball"
- Ingredient cannot be covered only inside of rice-ball also can be made such as Shrimp Tempura rice ball and etc..
- Equipping inner mold adjustment for how well to hold
- Material is made of polyethylene resin which has advantages in antibacterial & antifungal
- If removing this accessary, it can be used as a rice dispenser
- Optional sensor accessary enables to make it faster (sold separately)

I. Set TOA Frame

5. Close the mold softly

2. Press the button

6. Shaping is done

3. Supply weighed rice

7. Put sea-weed around Rice-ball

4. Put ingredient

8. Finish to make