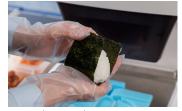

## **FBB-TOA**

- Enabling to make "fluffy, warm and good texture rice-ball"
- Ingredient cannot be covered only inside of rice-ball also can be made such as Shrimp Tempura rice ball and etc..
- Equipping inner mold adjustment for how well to hold
- Material is made of polyethylene resin which has advantages in antibacterial & antifungal
- If removing this accessary, it can be used as a rice dispenser
- Optional sensor accessary enables to make it faster (sold separately)

I. Set TOA Frame

5. Close the mold softly

2. Press the button

6. Shaping is done

3. Supply weighed rice

7. Put sea-weed around Rice-ball

4. Put ingredient

8. Finish to make