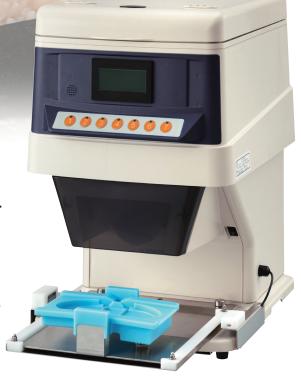

## Fuwarica series

Accessary for Rice-Serving Machine GST-FBB

## **FBB-TOA**

- Enabling to make "fluffy, warm and good texture rice-ball"
- Ingredient cannot be covered only inside of rice-ball also can be made such as Shrimp Tempura rice ball and etc..
- Equipping inner mold adjustment for how well to hold
- Material is made of polyethylene resin which has advantages in antibacterial & antifungal
- If removing this accessary, it can be used as a rice dispenser
- Optional sensor accessary enables to make it faster (sold separately)

TOA dimension: 310Wx370Dx84H mm
After setup dimension: 395Wx640Dx609.5H mm
\*Excluding optional molds

Weight: Approx. 3.5kg

**Optional molds:** 

Triangle 70Type Mold **TOA-S70** 

Scale: 100-130g Thickness: 32-42mm