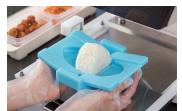

I. Set TOA Frame

5. Close the mold softly

2. Press the button

6. Shaping is done

3. Supply weighed rice

7. Put sea-weed around Rice-ball

4. Put ingredient

8. Finish to make