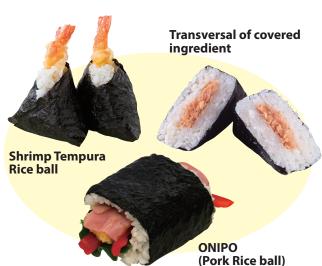

## **FBB-TOA**

- Enabling to make "fluffy, warm and good texture rice-ball"
- Ingredient cannot be covered only inside of rice-ball also can be made such as Shrimp Tempura rice ball and etc..
- Equipping inner mold adjustment for how well to hold
- Material is made of polyethylene resin which has advantages in antibacterial & antifungal
- If removing this accessary, it can be used as a rice dispenser
- Optional sensor accessary enables to make it faster (sold separately)

\*TOA-S70F (No channel chase type)

Triangle 85Type Mold **TOA-S85** 

Scale: 140-185g Thickness: 30-40mm

Onipo Mold **TOA-P65** 

Scale: 90-120g Thickness: 40mm