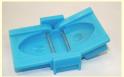

TOA dimension: 310Wx370Dx84H mm
After setup dimension: 395Wx640Dx609.5H mm
\*Excluding optional molds

Weight: Approx. 3.5kg

**Optional molds:** 

Triangle 70Type Mold **TOA-S70** 

Scale: 100-130g Thickness: 32-42mm

\*TOA-S70F (No channel chase type)

Triangle 85Type Mold **TOA-S85** 

Scale: 140-185g Thickness: 30-40mm

Onipo Mold **TOA-P65** 

Scale: 90-120g Thickness: 40mm