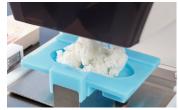

I. Set TOA Frame

5. Close the mold softly

2. Press the button

6. Shaping is done

3. Supply weighed rice

7. Put sea-weed around Rice-ball

4. Put ingredient

8. Finish to make