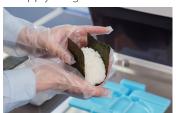

## **FBB-TOA**

- Enabling to make "fluffy, warm and good texture rice-ball"
- Ingredient cannot be covered only inside of rice-ball also can be made such as Shrimp Tempura rice ball and etc..
- Equipping inner mold adjustment for how well to hold
- Material is made of polyethylene resin which has advantages in antibacterial & antifungal
- If removing this accessary, it can be used as a rice dispenser
- Optional sensor accessary enables to make it faster (sold separately)

I. Set TOA Frame

5. Close the mold softly

2. Press the button

6. Shaping is done

3. Supply weighed rice

7. Put sea-weed around Rice-ball

4. Put ingredient

8. Finish to make