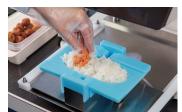

I. Set TOA Frame

5. Close the mold softly

2. Press the button

6. Shaping is done

3. Supply weighed rice

7. Put sea-weed around Rice-ball

4. Put ingredient

8. Finish to make