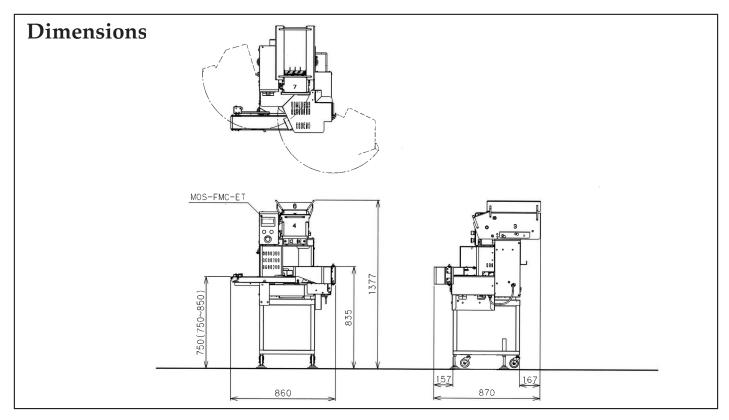

# Specifications

| Model             | MOS-FMC-ET (Meets UL/NSF standards)                   |
|-------------------|-------------------------------------------------------|
| Production        | 40-80g Max. 3600 pcs/hr.                              |
| Capacity          | 81-100g Max. 3300 pcs/hr.                             |
|                   | 101-120g Max. 3000 pcs/hr.                            |
| Machine           | 480W×720D×805Hmm (Main Unit)                          |
| Dimensions        | 860W×870D×1370-1470Hmm                                |
|                   | (incl. Output Conveyor, Caster Stand)                 |
| Power / Frequency | AC110-120V, 50/60Hz                                   |
| Power             | 240W                                                  |
| Consumption       | (290W/with Output Conveyor, Caster Stand)             |
| Hopper Capacity   | Approx. 10kg                                          |
| Weight per Piece  | 40g-120g                                              |
| Mold Type         | Round 74 (with or $w/o$ Ingredient hole)              |
|                   | Triangle 73 (with or w/o Ingredient hole, small hole) |
|                   | Triangle 62 (with or $w/o$ Ingredient hole)           |
|                   | Triangle 52 (with or $w/o$ Ingredient hole)           |
|                   | Tawara x 2 (35g x 2)                                  |
|                   | Tawara (40g)                                          |
| Machine Weight    | Approx. 85kg                                          |