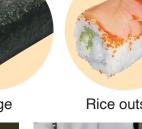

# **CONTINUOUS Roll Sushi Machine SVR-SAE-W/S**

SVR-SAE-W

Produces 4000 rolls per hour continuously, as if they were hand made!!

Small

**Rice outside** 

Roll up from one side then Rolls are formed gently.

Cut length is adjustable. The rotary cutter is always kept clean with alcohol.