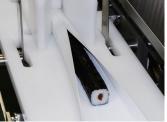

# **CONTINUOUS Roll Sushi Machine SVR-SAE-W/S**

SVR-SAE-W

Produces 4000 rolls per hour continuously, as if they were hand made!!

Small

**Rice outside** 

Roll up from one side then Rolls are formed gently.

Cut length is adjustable. The rotary cutter is always kept clean with alcohol.

Rice spreading continuously. Rice sheet can be cut by required length.

the other side.