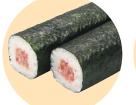

## **Roll Size (selectable)**

Small: 80×180mm (rice weight approx. 80g) Medium: 120×180mm (rice weight approx. 140g) Large: 155×180mm (rice weight approx. 235g)