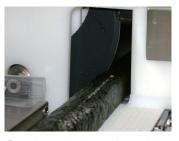

# **CONTINUOUS Roll Sushi Machine SVR-SAE-W/S**

SVR-SAE-W

Produces 4000 rolls per hour continuously, as if they were hand made!!

Small

**Rice outside** 

Roll up from one side then Rolls are formed gently.

Cut length is adjustable. The rotary cutter is always kept clean with alcohol.

Rice spreading continuously. Rice sheet can be cut by required length.

the other side.