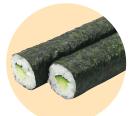

# **CONTINUOUS Roll Sushi Machine SVR-SAE-W/S**

SVR-SAE-W

Produces 4000 rolls per hour continuously, as if they were hand made!!

Small

**Rice outside** 

Roll up from one side then Rolls are formed gently.

Cut length is adjustable. The rotary cutter is always kept clean with alcohol.

Rice spreading continuously. Rice sheet can be cut by required length.

the other side.