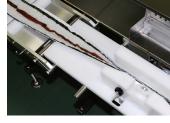

# **CONTINUOUS Roll Sushi Machine SVR-SAE-W/S**

SVR-SAE-W

Produces 4000 rolls per hour continuously, as if they were hand made!!

Small

**Rice outside** 

Roll up from one side then Rolls are formed gently.

Cut length is adjustable. The rotary cutter is always kept clean with alcohol.

Rice spreading continuously. Rice sheet can be cut by required length.

the other side.