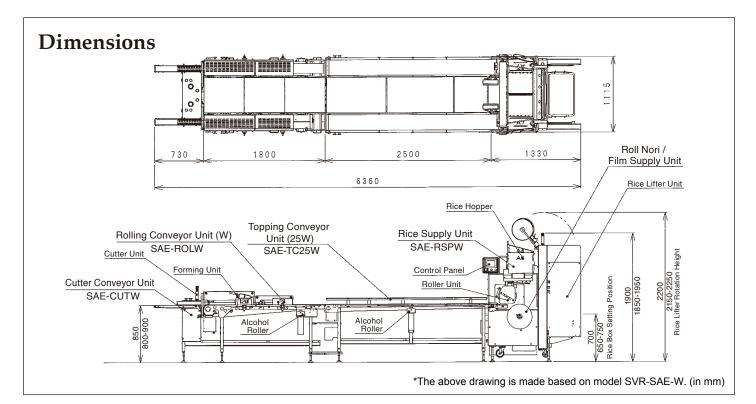

## Machine dimensions (in mm)

6360W x 1115D x 1900Hmm (Max. 2250Hmm) Topping Conveyor Unit selectable (2/2.5/3/3.5m)Capacity

4000 rolls per hour (SVR-SAE-W)

- 2000 rolls per hour (SVR-SAE-S)
- (roll length at 180mm)