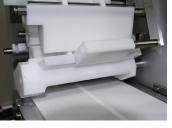

# **CONTINUOUS Roll Sushi Machine SVR-SAE-W/S**

SVR-SAE-W

Produces 4000 rolls per hour continuously, as if they were hand made!!

Small

**Rice outside** 

Roll up from one side then Rolls are formed gently.

Cut length is adjustable. The rotary cutter is always kept clean with alcohol.

Rice spreading continuously. Rice sheet can be cut by required length.

the other side.