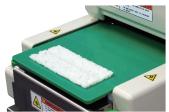

# It makes beautiful Rice Sheet for Roll Sushi Fast and Consistently!

Just press operation button, then it will spread sushi rice for your rolls. 6 different sizes can be memorized.

Medium Roll Sheet

Large Roll Sheet