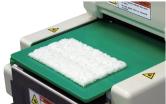

# It makes beautiful Rice Sheet for Roll Sushi Fast and Consistently!

Just press operation button, then it will spread sushi rice for your rolls. 6 different sizes can be memorized.

Medium Roll Sheet

Large Roll Sheet