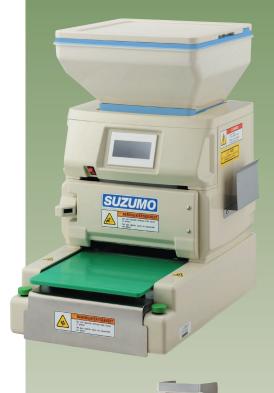

# Rice sheet Making Machine SVR-NYA

Fuji Keizai [Labour shortage and otential Demand & Consideration on Automated Robots] Results or 2022 Sales Quantity and Value for Sushi Making Robot

# Rice sheet Making Machine SVR-NYA

## **■** Specifications

#### Model

SVR-NYA-ET/EH\* (Meets UL/NSF standards) \* EH model has keep warm feature SVR-NYA-CE (Applied to CE & UKCA Regulation)

#### ■ Features