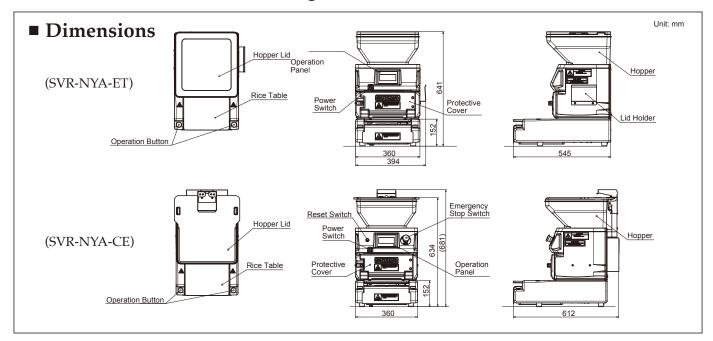

#### Machine dimensions (in mm)

394W×545D×641Hmm (SVR-NYA-ET/EH) 360W×612D×681Hmm (SVR-NYA-CE)