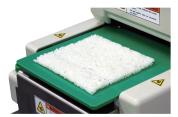

# It makes beautiful Rice Sheet for Roll Sushi Fast and Consistently!

Just press operation button, then it will spread sushi rice for your rolls. 6 different sizes can be memorized.

Medium Roll Sheet

Large Roll Sheet