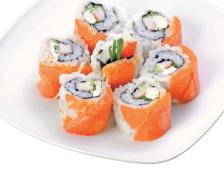

# Automatic Roll Sushi Cutter

SVC-ATC-ET

Standard cutting unit are either 180mm-6pieces or 180mm-8pieces.

SVC-ATC-CE UK

4 Small roll can be set on cutting table : 2,200 rolls / hr

2 Medium roll : 1,100 rolls / hr

#### Features

- Designed for safe operation and easy cleaning.
- Cutting unit can be designed as custom order basis. Standard cutting unit is either 180mm-6 pieces or 180mm-8 pieces.
- Wider cutting table can be set 3pieces of small rolls (*Hosomaki*) and cut at one time.
- Compact and lightweight design enables you to carry the machine wherever you wish.