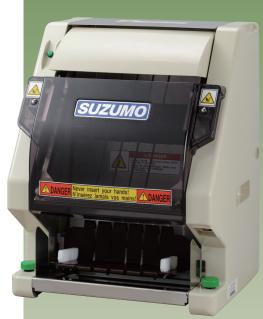

# Automatic Roll Sushi Cutter SVC-ATC

#### Machine dimensions

380W×320D×476Hmm

#### Weight

Approx. 17Kg (include cutting table & flame)

#### Features

- Designed for safe operation and easy cleaning.
- Cutting unit can be designed as custom order basis. Standard cutting unit is either 180mm-6 pieces or 180mm-8 pieces.
- Wider cutting table can be set 3pieces of small rolls (*Hosomaki*) and cut at one time.
- Compact and lightweight design enables you to carry the machine wherever you wish.