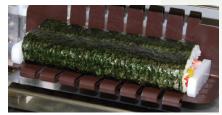

## More Capacity & More Safety.

- Easy setting & cleaning
- Easy cutting blade replacement
- Safety sensor for Front Cover
- Maximum 60mm diameter roll cut

# Automatic Roll Sushi Cutter

SVC-ATC-ET

Standard cutting unit are either 180mm-6pieces or 180mm-8pieces.

SVC-ATC-CE UK

4 Small roll can be set on cutting table : 2,200 rolls / hr

2 Medium roll : 1,100 rolls / hr

#### Features

- Designed for safe operation and easy cleaning.
- Cutting unit can be designed as custom order basis. Standard cutting unit is either 180mm-6 pieces or 180mm-8 pieces.
- Wider cutting table can be set 3pieces of small rolls (*Hosomaki*) and cut at one time.
- Compact and lightweight design enables you to carry the machine wherever you wish.