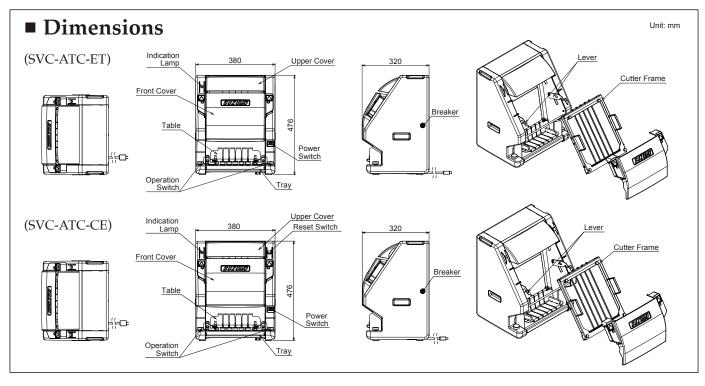

#### Machine dimensions

380W×320D×476Hmm

#### Model

SVC-ATC-ET (Meets UL/NSF standards) SVC-ATC-CE (Applied to CE & UKCA Regulation)