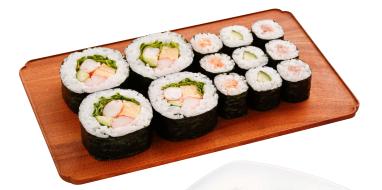

# Automatic Roll Sushi Cutter

SVC-ATC-ET

Standard cutting unit are either 180mm-6pieces or 180mm-8pieces.

SVC-ATC-CE UK

4 Small roll can be set on cutting table : 2,200 rolls / hr

2 Medium roll : 1,100 rolls / hr

1 Large roll (Rice outside roll) : 550 rolls / hr

#### Capacity

Small roll (25mm): Approx 2,200 rolls/hr (4 rolls at one time) Medium roll (35mm): Approx 1,100 rolls/hr (2 rolls at one time) Large roll (46-60mm): Approx 550 rolls/hr (1 roll at one time)