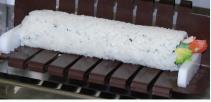

## More Capacity & More Safety.

- Easy setting & cleaning
- Easy cutting blade replacement
- Safety sensor for Front Cover
- Maximum 60mm diameter roll cut

# Automatic Roll Sushi Cutter

SVC-ATC-ET

Standard cutting unit are either 180mm-6pieces or 180mm-8pieces.

SVC-ATC-CE UK

4 Small roll can be set on cutting table : 2,200 rolls / hr

2 Medium roll : 1,100 rolls / hr

#### Features

- Designed for safe operation and easy cleaning.
- Cutting unit can be designed as custom order basis. Standard cutting unit is either 180mm-6 pieces or 180mm-8 pieces.
- Wider cutting table can be set 3pieces of small rolls (*Hosomaki*) and cut at one time.
- Compact and lightweight design enables you to carry the machine wherever you wish.