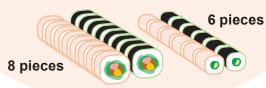

# Automatic Roll Sushi Cutter

SVC-ATC-ET

Standard cutting unit are either 180mm-6pieces or 180mm-8pieces.

SVC-ATC-CE UK

4 Small roll can be set on cutting table : 2,200 rolls / hr

2 Medium roll : 1,100 rolls / hr

#### Features

- Designed for safe operation and easy cleaning.
- Cutting unit can be designed as custom order basis. Standard cutting unit is either 180mm-6 pieces or 180mm-8 pieces.
- Wider cutting table can be set 3pieces of small rolls (*Hosomaki*) and cut at one time.
- Compact and lightweight design enables you to carry the machine wherever you wish.